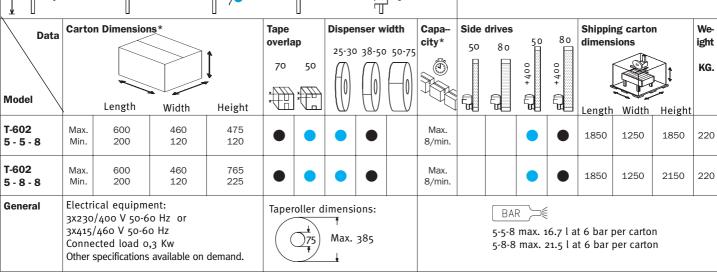

### **High Quality Tape Dispensers**

The thumbscrew of the tape roller hub makes tape replacement easy and quick and, at the same time, ensures tape roller stability during the sealing process.

Three dispenser types can be used for the carton sealers in the T-602:

• 30 mm dispenser for tape ranging in width from 25-30 mm.
The tape overlap is 50 mm.

## "TOTAL AUTOMATION"

- 50 mm dispenser for tape ranging in width from 38-50 mm. The tape overlap is either 50 mm or 70 mm.
- 75 mm dispenser for tape ranging in width from 50-75 mm. The tape overlap is 70 mm.

All of SOCO SYSTEM's dispensers are fitted with an adjustable hub brake, adjustable tape roller hub, double roller units, knife guards etc.

All the dispensers can be fitted with a monitoring system to supervise the sealing process. The monitoring system supervises the tape roller and the knife by means of photo electric eyes. The alarm generates an audio and visual warning and, if required, it can stop the machine at the same time.

Alarm is given in the following cases:

- 1. No tape is applied
- 2. Tape breaks during sealing
- 3. Tape not cut and carton continues to pull tape off the dispenser
- 4. Tape roller empty. (Accessory equipment)

- Standard
- Optional

All measurements are in mm. Right to alter specifications reserved.

\* Depending on the quality, construction and size of the box.