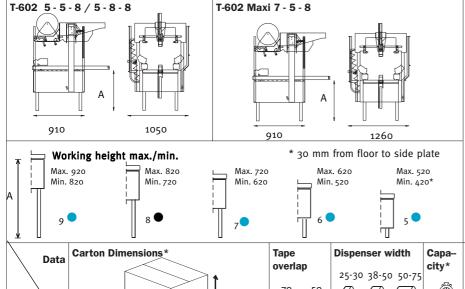

### **Basic models**

The T-602. An extensive programme of accessories is availabel including for instance extra high pillars.

### **Smallest Outside Dimensions**

The T-602 is a very compact machine with the smallest outside dimensions in relation to its high capacity.