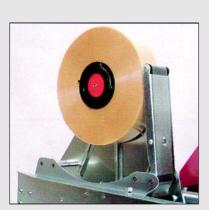

### **High Quality Tape Dispensers**

The thumbscrew of the tape roller hub makes tape replacement easy and quick and, at the same time, ensures tape roller stability during the sealing process.

Three dispenser types can be used for the carton sealers in the T-602:

• 30 mm dispenser for tape ranging in width from 25-30 mm.
The tape overlap is 50 mm.

## "TOTAL AUTOMATION"

- 50 mm dispenser for tape ranging in width from 38-50 mm. The tape overlap is either 50 mm or 70 mm.
- 75 mm dispenser for tape ranging in width from 50-75 mm. The tape overlap is 70 mm.