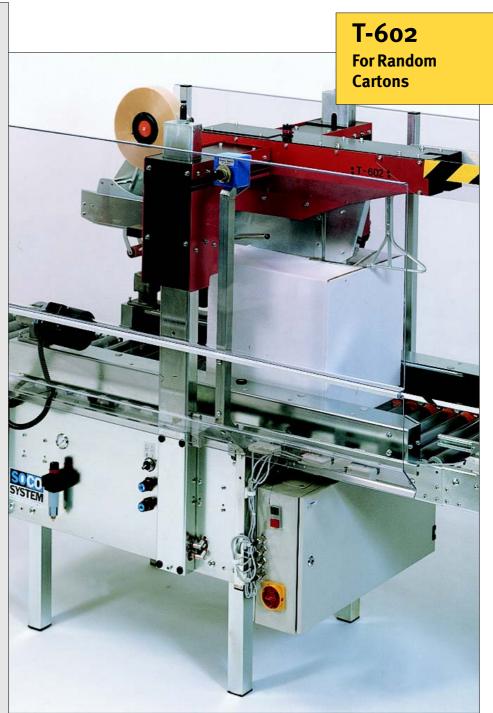

# Fully Automatic Carton Sealer with both Flap Folding and Top and Bottom Closure

High quality tape dispensers

**Automatic flap folding** 

**Electric Control System** 

## Universal carton sealer - fully automatic sealing of random carton sizes. High capacity - 8 cartons per minute.

### **Fully Automatic Carton Sealers**

Siemens PLC control system ensures fast and precise fully automatic adjustment for height and width. The automatic flap closing system is a result of many years' product development and is an important contribution to the efficiency of the T-602 series. Together with SOCO SYSTEM's controllers, complete infeed control is achieved.

### **Basic models**

The T-602. An extensive programme of accessories is availabel including for instance extra high pillars.

### **Smallest Outside Dimensions**

The T-602 is a very compact machine with the smallest outside dimensions in relation to its high capacity.