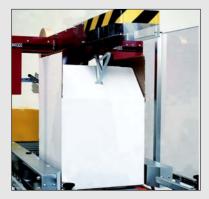

### **Fully Automatic Carton Sealers**

Siemens PLC control system ensures fast and precise fully automatic adjustment for height and width. The automatic flap closing system is a result of many years' product development and is an important contribution to the efficiency of the T-602 series. Together with SOCO SYSTEM's controllers, complete infeed control is achieved.

### **Smallest Outside Dimensions**

The T-602 is a very compact machine with the smallest outside dimensions in relation to its high capacity.