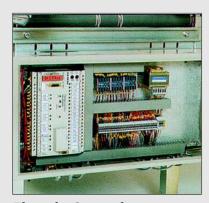

### **Fully Automatic Carton Sealers**

Siemens PLC control system ensures fast and precise fully automatic adjustment for height and width. The automatic flap closing system is a result of many years' product development and is an important contribution to the efficiency of the T-602 series. Together with SOCO SYSTEM's controllers, complete infeed control is achieved.