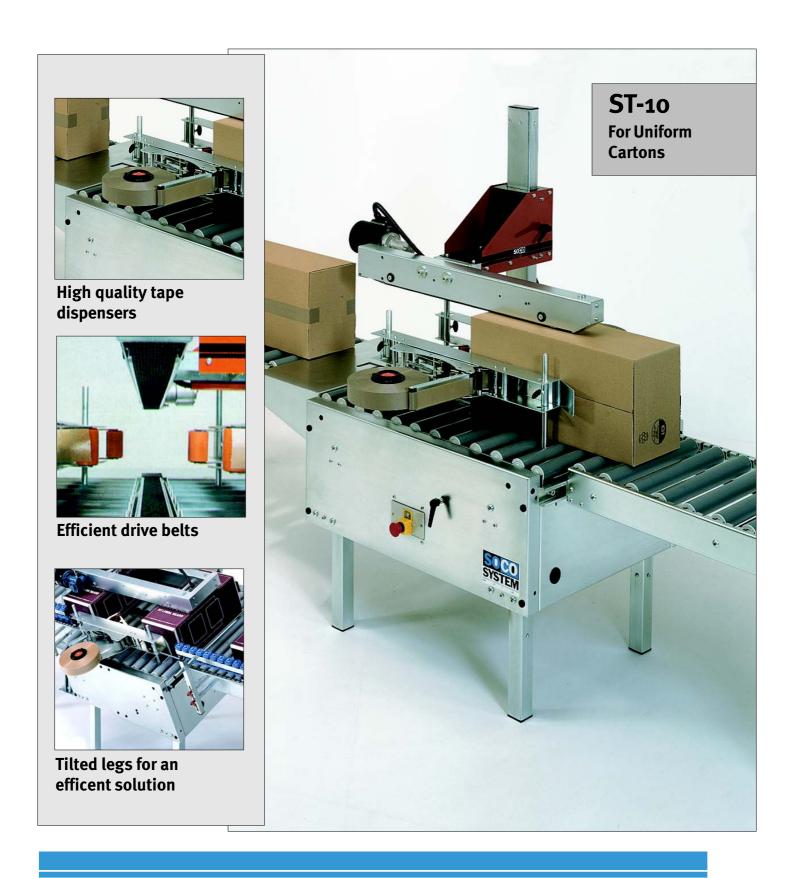

## Semi Automatic Carton Sealer with Automatic Side Closure

# Carton sealer for top and bottom sealing of carton lying down. Manual height and width adjustment.

Side sealer specially designed for pack stations where the cartons are filled from the end and sealed lying down. The ST-10 is also suitable for operation on automatic packaging lines with case packers.

### The tape dispenser for side sealing

The tape dispenser for the ST-10 are SOCO SYSTEM's standard dispensers modified by means of an adapter system. The quick-lock system makes it easy to replace the dispensers

### **Drive belts**

The ST-10 is fitted with drive belts at top and bottom. SOCO SYSTEM's standard side drives simply used in a different way.

## Ideal Pack Station for long packages.

Tilted legs ensure an ergonomically correct pack station. Where for instance wall paper rolls, grafics in cardboard bags or other tubular packages are handled, tilted legs are the ideal solution and will ensure careful product handling.