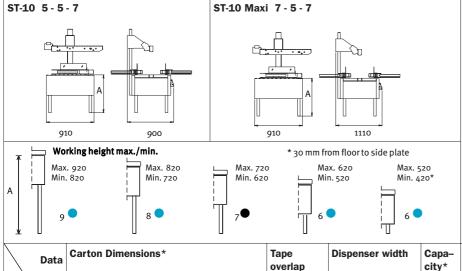

### **Basic models**

The ST-10 is available in two standard versions, ST-10 and ST-10 Maxi. (See table).

| Data                    | Carton Dimensions*                                                                                                                 |        |            |           |     | Tape<br>overlap                  |       | Dispenser width |           |                 |                                               | Shipping carton dimensions |       |        | We-<br>ight |
|-------------------------|------------------------------------------------------------------------------------------------------------------------------------|--------|------------|-----------|-----|----------------------------------|-------|-----------------|-----------|-----------------|-----------------------------------------------|----------------------------|-------|--------|-------------|
|                         |                                                                                                                                    |        |            | ][        | 70  | 50                               | 25-30 | 38-50           | 50-75     |                 |                                               |                            |       |        | KG.         |
| Model                   |                                                                                                                                    | Length | Width      | Height    | , Æ | <u>_</u>                         | W     | W               | $\bigcup$ | 7               |                                               | Length                     | Width | Height |             |
| ST-10<br>5 - 5 - 7      | Max.<br>Min.                                                                                                                       | œ      | 530<br>125 | 200<br>50 | •   | •                                |       | •               | •         | Max.<br>30/min. | Single drive belt at top and bottom           | 1440                       | 950   | 1440   | 165         |
| ST-10 Maxi<br>7 - 5 - 7 | Max.<br>Min.                                                                                                                       | œ      | 740<br>200 | 200<br>50 | •   |                                  |       | •               |           | Max.<br>30/min. | Double drive belt at top and single at bottom | 1440                       | 1170  | 1440   | 170         |
| General                 | Electrical equipment: 3x230/400 V 50-60 Hz or 3x415/460 V 50-60 Hz Connected load 0,3 Kw Other specifications available on demand. |        |            |           |     | Taperoller dimensions:  Max. 385 |       |                 |           |                 |                                               |                            |       |        |             |